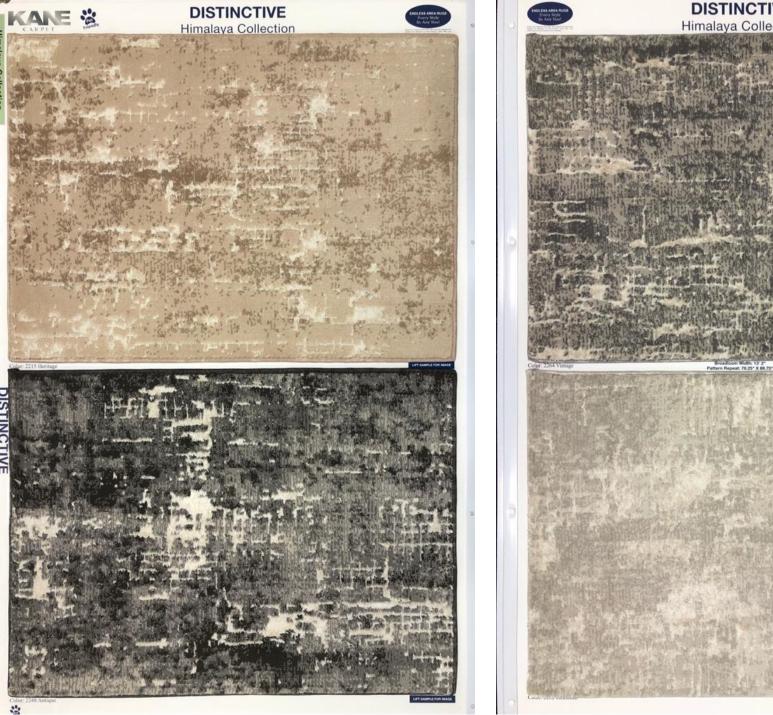

## Features and Key Benefits

- Above is a part of a collection of over 300 designs in several colorways each, in contemporary, geometrics, shags, flat weaves etc.
  - Ideal for wall-to-wall carpets or fixed size rugs.
- Unique and copyrighted designs; Created by and exclusive to KANE Carpet (USA).