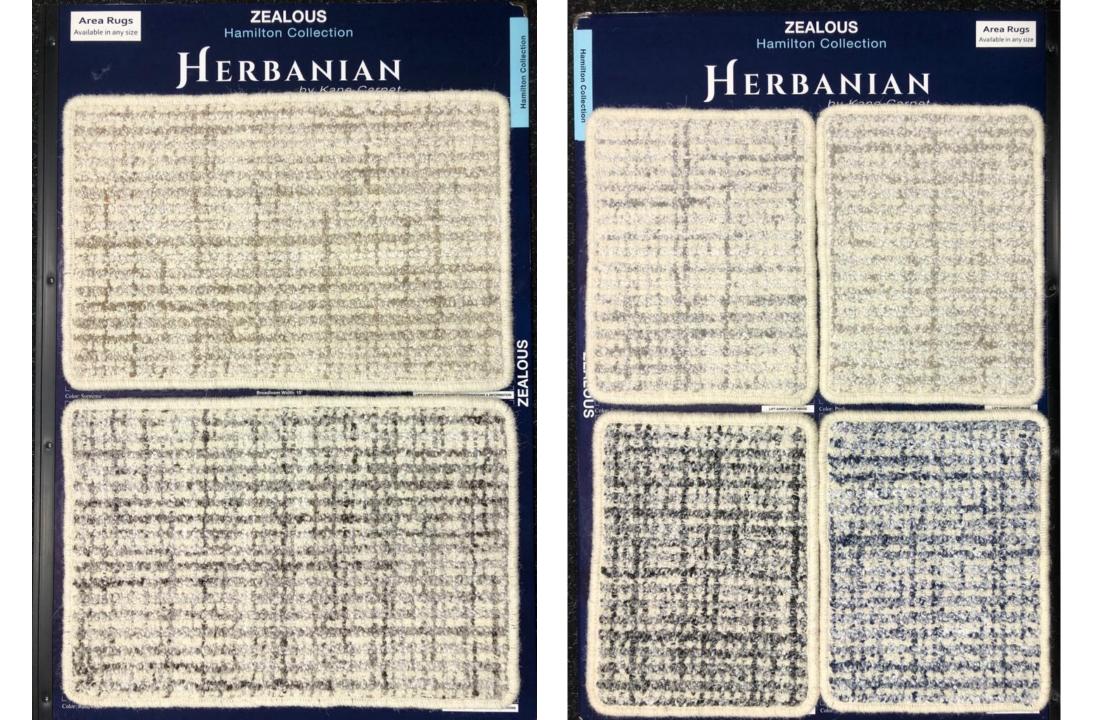

## Features and Key Benefits

- Above is a part of a collection of over 300 designs in several colorways each, in contemporary, geometrics, shags, flat weaves etc.
  - Ideal for wall-to-wall carpets or fixed size rugs.
- Unique and copyrighted designs; Created by and exclusive to KANE Carpet (USA).